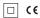

## inVision

1,1W / 77Im / 2700K / On/Off / Flood 52° / 40mm

63320

Design: O/M + Bartenbach GmbH Luminaire with housing of aluminium profile with electrostatic 100% polyester paint with texturedfinish.

Focal-lens with complex surface and individual complex surface rips to provide a focal point through an aperture for glare free area illumination.

Special springs available on request.

LED CRI>90 / >50.000h, L80/B10 / 2-step MacAdam Power supply included. IP20 | 230Vac | 50/60Hz

| <b>●</b> 2700K | Light Source | Luminaire |
|----------------|--------------|-----------|
| Power          | 1,1W         | 1,4W      |
| Flux           | 100lm        | 77lm      |
| Efficiency     | 91lm/W       | 55lm/W    |
| LOR            | -            | 77%       |
| UGR            | -            | <16       |
|                |              |           |