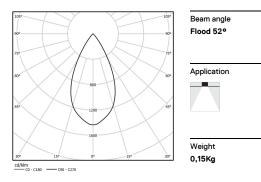

## inVision

1,1W / 77Im / 2700K / On/Off / Flood 52° / 40mm

63320

Design: O/M + Bartenbach GmbH Luminaire with housing of aluminium profile with electrostatic 100% polyester paint with texturedfinish.

Focal-lens with complex surface and individual complex surface rips to provide a focal point through an aperture for glare free area illumination.

Special springs available on request.

LED CRI>90 / >50.000h, L80/B10 / 2-step MacAdam Power supply included. IP20 | 230Vac | 50/60Hz

| <b>●</b> 2700K | Light Source | Luminaire |
|----------------|--------------|-----------|
| Power          | 1,1W         | 1,4W      |
| Flux           | 100lm        | 77lm      |
| Efficiency     | 91lm/W       | 55lm/W    |
| LOR            | -            | 77%       |
| UGR            | -            | <16       |
|                |              |           |

Finishes

.01 White / RAL 9010.02 Black / RAL 9005

The cutout dimensions are for plasterboard ceilings. For other type of material please contact: support@om-light.com

Data according to regulations
2019/2020/EU supplemented by 2021/341 |2019/2015/EU
supplemented by 2021/340/EU Energy Consumption Labelling
Ordinance. This product contains a light source of efficiency class F
Model Identifier 4053560267L