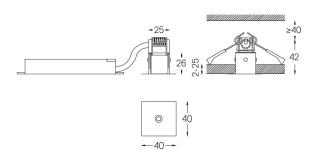

Finishes

.01 White / RAL 9010.02 Black / RAL 9005

The cutout dimensions are for plasterboard ceilings. For other type of material please contact: support@om-light.com

Data according to regulations
2019/2020/EU supplemented by 2021/341 |2019/2015/EU
supplemented by 2021/340/EU Energy Consumption Labelling
Ordinance. This product contains a light source of efficiency class F
Model Identifier 4053560267L