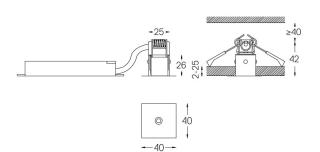

## Finishes

.01 White / RAL 9010.02 Black / RAL 9005

The cutout dimensions are for plasterboard ceilings. For other type of material please contact: support@om-light.com

Data according to regulations
2019/2020/EU supplemented by 2021/341 |2019/2015/EU
supplemented by 2021/340/EU Energy Consumption Labelling
Ordinance. This product contains a light source of efficiency class F
Model Identifier 4053560267H