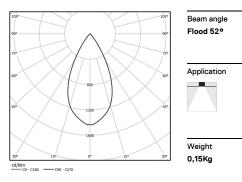

## inVision

2,2W / 152Im / 2700K / On/Off / Flood 52° / 40mm

63321

Design: O/M + Bartenbach GmbH Luminaire with housing of aluminium profile with electrostatic 100% polyester paint with texturedfinish.

Focal-lens with complex surface and individual complex surface rips to provide a focal point through an aperture for glare free area illumination.