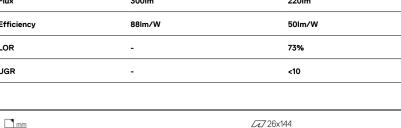

LED CRI>90 / >50.000h, L80/B10 / 2-step MacAdam Power supply included. IP20 | 230Vac | 50/60Hz

| 2700K      | Light Source | Luminaire |
|------------|--------------|-----------|
| Power      | 3,4W         | 4,4W      |
| Flux       | 300lm        | 220lm     |
| Efficiency | 88lm/W       | 50lm/W    |
| LOR        | -            | 73%       |
| UGR        | -            | <10       |
|            |              |           |