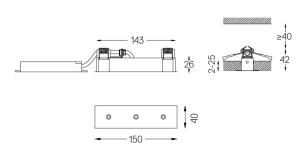

## inVision

3,4W / 220lm / 2700K / On/Off / Medium 31° / 150mm

63322

Focal-lens with complex surface and individual complex surface rips to provide a focal point through an aperture for glare free area illumination. Special springs available on request.

÷ •

O .01 White / RAL 9010 ● .02 Black / RAL 9005

The cutout dimensions are for plasterboard ceilings. For other type of material please contact: support@om-light.com

Data according to regulations 2019/2020/EU supplemented by 2021/341 |2019/2015/EU supplemented by 2021/340/EU Energy Consumption Labelling Ordinance. This product contains a light source of efficiency class F Model Identifier 4053560262L