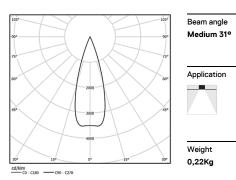

## inVision

3,4W / 220lm / 2700K / On/Off / Medium 31° / 150mm

63322

Focal-lens with complex surface and individual complex surface rips to provide a focal point through an aperture for glare free area illumination. Special springs available on request.

LED CRI>90 / >50.000h, L80/B10 / 2-step MacAdam Power supply included. IP20 | 230Vac | 50/60Hz

| 2700K      | Light Source | Luminaire |
|------------|--------------|-----------|
| Power      | 3,4W         | 4,4W      |
| Flux       | 300lm        | 220lm     |
| Efficiency | 88lm/W       | 50lm/W    |
| LOR        | -            | 73%       |
| UGR        | -            | <10       |
|            |              |           |