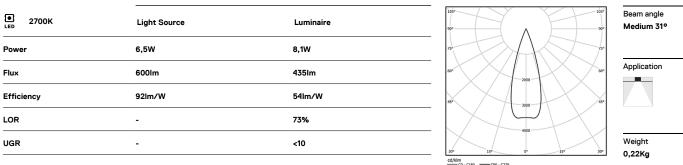

## inVision

6,5W / 435Im / 2700K / On/Off / Medium 31° / 150mm

63323

Design: O/M + Bartenbach GmbH Luminaire with housing of aluminium profile with electrostatic 100% polyester paint with texturedfinish.

Focal-lens with complex surface and individual complex surface rips to provide a focal point through an aperture for glare free area illumination. Special springs available on request.

LED CRI>90 / >50.000h, L80/B10 / 2-step MacAdam Power supply included. IP20 | 230Vac | 50/60Hz