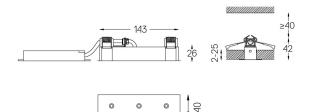

```
mm T
```

ZZ 26x144

150

The cutout dimensions are for plasterboard ceilings. For other type of material please contact: support@om-light.com

Data according to regulations

2019/2020/EU supplemented by 2021/341 |2019/2015/EU supplemented by 2021/340/EU Energy Consumption Labelling Ordinance. This product contains a light source of efficiency class F Model Identifier 4053560262H