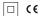

## inVision

3,4W / 230lm / 2700K / On/Off / Flood 52° / 150mm

63324

Focal-lens with complex surface and individual complex surface rips to provide a focal point through an aperture for glare free area illumination.

Special springs available on request.

LED CRI>90 / >50.000h, L80/B10 / 2-step MacAdam Power supply included. IP20 | 230Vac | 50/60Hz

| 2700K      | Light Source | Luminaire |
|------------|--------------|-----------|
| Power      | 3,4W         | 4,4W      |
| Flux       | 300lm        | 230lm     |
| Efficiency | 88lm/W       | 53lm/W    |
| LOR        | -            | 77%       |
| UGR        | -            | <13       |