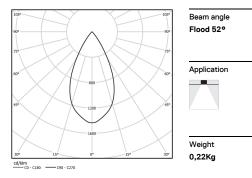

.01 White / RAL 9010.02 Black / RAL 9005

Finishes

The cutout dimensions are for plasterboard ceilings. For other type of material please contact: support@om-light.com

Data according to regulations
2019/2020/EU supplemented by 2021/341 |2019/2015/EU
supplemented by 2021/340/EU Energy Consumption Labelling
Ordinance. This product contains a light source of efficiency class F
Model Identifier 4053560262L