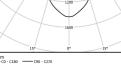

## inVision

6,5W / 455Im / 2700K / On/Off / Flood 52° / 150mm

63325

Design: O/M + Bartenbach GmbH Luminaire with housing of aluminium profile with electrostatic 100% polyester paint with texturedfinish.

Focal-lens with complex surface and individual complex surface rips to provide a focal point through an aperture for glare free area illumination. Special springs available on request.