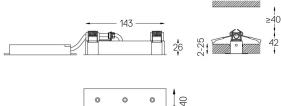

LED CRI>90 / >50.000h, L80/B10 / 2-step MacAdam Power supply included. IP20 | 230Vac | 50/60Hz

**m**m

ZZ 26x144

150

ب ب

Finishes

O .01 White / RAL 9010 • .02 Black / RAL 9005

The cutout dimensions are for plasterboard ceilings. For other type of material please contact: support@om-light.com