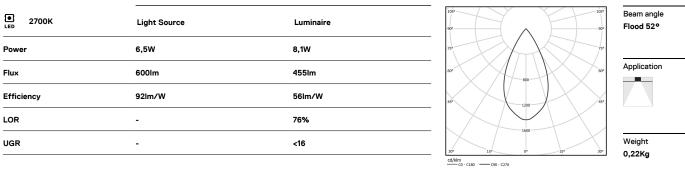

## inVision

6,5W / 455Im / 2700K / On/Off / Flood 52° / 150mm

63325

Design: O/M + Bartenbach GmbH Luminaire with housing of aluminium profile with electrostatic 100% polyester paint with texturedfinish.

Focal-lens with complex surface and individual complex surface rips to provide a focal point through an aperture for glare free area illumination. Special springs available on request.

LED CRI>90 / >50.000h, L80/B10 / 2-step MacAdam Power supply included. IP20 | 230Vac | 50/60Hz

**m**m

ZZ 26x144

150

ب ب

Finishes

O .01 White / RAL 9010 • .02 Black / RAL 9005

The cutout dimensions are for plasterboard ceilings. For other type of material please contact: support@om-light.com