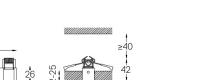

LED CRI>90 / >50.000h, L80/B10 / 2-step MacAdam Power supply included. IP20 | 230Vac | 50/60Hz

**m**m

ZZ 26x144

150

ب ب

Finishes

O .01 White / RAL 9010 • .02 Black / RAL 9005

The cutout dimensions are for plasterboard ceilings. For other type of material please contact: support@om-light.com