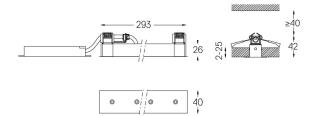

## inVision

6,7W / 440lm / 2700K / On/Off / Medium 31° / 300mm

63326

Design: O/M + Bartenbach GmbH Luminaire with housing of aluminium profile with electrostatic 100% polyester paint with texturedfinish.

0-000

Finishes

.01 White / RAL 9010
.02 Black / RAL 9005

The cutout dimensions are for plasterboard ceilings. For other type of material please contact: support@om-light.com

Data according to regulations

2019/2020/EU supplemented by 2021/341 |2019/2015/EU supplemented by 2021/340/EU Energy Consumption Labelling Ordinance. This product contains a light source of efficiency class F Model Identifier 4053560342L

ZZ 26x294

- 300