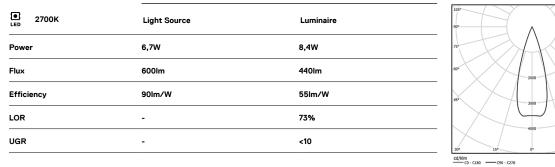

## inVision

6,7W / 440lm / 2700K / On/Off / Medium 31° / 300mm

63326

Design: O/M + Bartenbach GmbH Luminaire with housing of aluminium profile with electrostatic 100% polyester paint with texturedfinish.

Focal-lens with complex surface and individual complex surface rips to provide a focal point through an aperture for glare free area illumination. Special springs available on request.

LED CRI>90 / >50.000h, L80/B10 / 2-step MacAdam Power supply included. IP20 | 230Vac | 50/60Hz