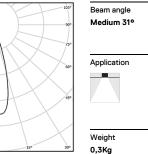

## inVision

6,7W / 440lm / 2700K / On/Off / Medium 31° / 300mm

63326

Design: O/M + Bartenbach GmbH Luminaire with housing of aluminium profile with electrostatic 100% polyester paint with texturedfinish.