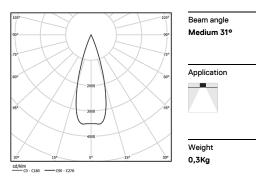

Special springs available on request.

LED CRI>90 / >50.000h, L80/B10 / 2-step MacAdam Power supply included. IP20 | 230Vac | 50/60Hz

|  | $\epsilon$ |
|--|------------|
|  |            |

| 2700K      | Light Source | Luminaire |
|------------|--------------|-----------|
| Power      | 13W          | 15,9W     |
| Flux       | 1200lm       | 870lm     |
| Efficiency | 92lm/W       | 55lm/W    |
| LOR        | -            | 73%       |
| UGR        | -            | <10       |
|            |              |           |