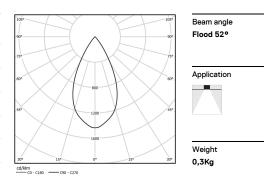

## inVision

6,7W / 460lm / 2700K / On/Off / Flood 52° / 300mm

63328

Design: O/M + Bartenbach GmbH Luminaire with housing of aluminium profile with electrostatic 100% polyester paint with texturedfinish.

Focal-lens with complex surface and individual complex surface rips to provide a focal point through an aperture for glare free area illumination. Special springs available on request.

LED CRI>90 / >50.000h, L80/B10 / 2-step MacAdam Power supply included. IP20 | 230Vac | 50/60Hz

| <b>●</b> 2700K | Light Source | Luminaire |
|----------------|--------------|-----------|
| Power          | 6,7W         | 8,4W      |
| Flux           | 600lm        | 460lm     |
| Efficiency     | 90lm/W       | 58lm/W    |
| LOR            | -            | 77%       |
| UGR            | -            | <13       |
|                |              |           |