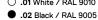

## inVision

6,7W / 460lm / 2700K / On/Off / Flood 52° / 300mm

63328

Design: O/M + Bartenbach GmbH Luminaire with housing of aluminium profile with electrostatic 100% polyester paint with texturedfinish.

Focal-lens with complex surface and individual complex surface rips to provide a focal point through an aperture for glare free area illumination. Special springs available on request.

mm ∠Z 26x294

O .01 White / RAL 9010

The cutout dimensions are for plasterboard ceilings. For other type of material please contact: support@om-light.com

Data according to regulations 2019/2020/EU supplemented by 2021/341 |2019/2015/EU supplemented by 2021/340/EU Energy Consumption Labelling Ordinance. This product contains a light source of efficiency class F Model Identifier 4053560342L