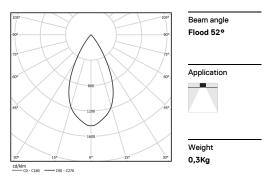

Special springs available on request.

LED CRI>90 / >50.000h, L80/B10 / 2-step MacAdam Power supply included. IP20 | 230Vac | 50/60Hz

| 1 2700K    |              |           |  |  |
|------------|--------------|-----------|--|--|
|            | Light Source | Luminaire |  |  |
| Power      | 13W          | 15,9W     |  |  |
| Flux       | 1200lm       | 910lm     |  |  |
| Efficiency | 92lm/W       | 57lm/W    |  |  |
| LOR        | -            | 76%       |  |  |
| UGR        | -            | <16       |  |  |
|            |              |           |  |  |