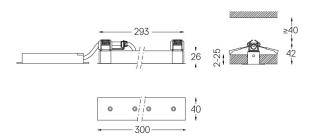

## inVision

13W / 910lm / 2700K / On/Off / Flood 52° / 300mm

63329

Design: O/M + Bartenbach GmbH Luminaire with housing of aluminium profile with electrostatic 100% polyester paint with texturedfinish.

Focal-lens with complex surface and individual complex surface rips to provide a focal point through an aperture for glare free area illumination.

The cutout dimensions are for plasterboard ceilings. For other type of material please contact: support@om-light.com

Data according to regulations
2019/2020/EU supplemented by 2021/341 |2019/2015/EU
supplemented by 2021/340/EU Energy Consumption Labelling
Ordinance. This product contains a light source of efficiency class F
Model Identifier 4053560342H