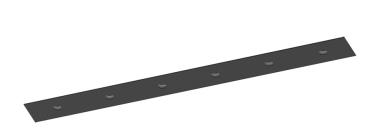

## inVision

13W / 910lm / 2700K / On/Off / Flood 52° / 300mm

63329

Design: O/M + Bartenbach GmbH Luminaire with housing of aluminium profile with electrostatic 100% polyester paint with texturedfinish.

Focal-lens with complex surface and individual complex surface rips to provide a focal point through an aperture for glare free area illumination.