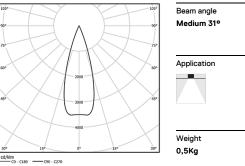

## inVision

14W / 880lm / 2700K / On/Off / Medium 31° / 600mm

63330

Focal-lens with complex surface and individual complex surface rips to provide a focal point through an aperture for glare free area illumination.

17,1W

880lm

52lm/W

<10

26x594

Light Source

14W

1200lm

86lm/W

Finishes

.01 White / RAL 9010.02 Black / RAL 9005

The cutout dimensions are for plasterboard ceilings. For other type of material please contact: support@om-light.com

Data according to regulations
2019/2020/EU supplemented by 2021/341 |2019/2015/EU
supplemented by 2021/340/EU Energy Consumption Labelling
Ordinance. This product contains light sources of efficiency class F
Model Identifier 4053560342L