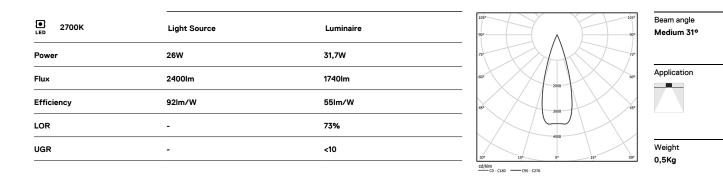

## inVision

26W / 1740lm / 2700K / On/Off / Medium 31° / 600mm

63331

Design: O/M + Bartenbach GmbH Luminaire with housing of aluminium profile with electrostatic 100% polyester paint with texturedfinish.

Focal-lens with complex surface and individual complex surface rips to provide a focal point through an aperture for glare free area illumination. Special springs available on request.

LED CRI>90 / >50.000h, L80/B10 / 2-step MacAdam Power supply included. IP20 | 230Vac | 50/60Hz