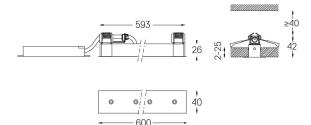

**m**m

📿 26x594

.01 White / RAL 9010
.02 Black / RAL 9005

The cutout dimensions are for plasterboard ceilings. For other type of material please contact: support@om-light.com

Data according to regulations