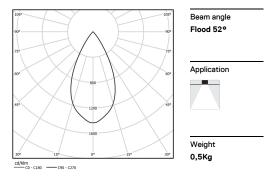

## inVision

14W / 920lm / 2700K / On/Off / Flood 52° / 600mm

63332

Focal-lens with complex surface and individual complex surface rips to provide a focal point through an aperture for glare free area illumination. Special springs available on request.

LED CRI>90 / >50.000h, L80/B10 / 2-step MacAdam Power supply included. IP20 | 230Vac | 50/60Hz

| J |  |
|---|--|
|   |  |
|   |  |
|   |  |
|   |  |
|   |  |

| 2700K      | Light Source | Luminaire |
|------------|--------------|-----------|
| Power      | 14W          | 17,1W     |
| Flux       | 1200lm       | 920lm     |
| Efficiency | 86lm/W       | 54lm/W    |
| LOR        | -            | 77%       |
| UGR        | -            | <13       |