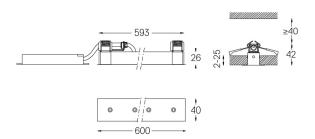

## inVision

14W / 920lm / 2700K / On/Off / Flood 52° / 600mm

63332

Focal-lens with complex surface and individual complex surface rips to provide a focal point through an aperture for glare free area illumination. Special springs available on request.

O .01 White / RAL 9010 ● .02 Black / RAL 9005

The cutout dimensions are for plasterboard ceilings. For other type of material please contact: support@om-light.com

Data according to regulations 2019/2020/EU supplemented by 2021/341 |2019/2015/EU supplemented by 2021/340/EU Energy Consumption Labelling Ordinance. This product contains light sources of efficiency class F Model Identifier 4053560342L