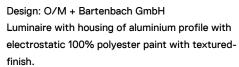

## inVision

26W / 1820Im / 2700K / On/Off / Flood 52° / 600mm

63333

Focal-lens with complex surface and individual complex surface rips to provide a focal point through an aperture for glare free area illumination. Special springs available on request.

LED CRI>90 / >50.000h, L80/B10 / 2-step MacAdam Power supply included. IP20 | 230Vac | 50/60Hz

| · ( | $\epsilon$ |
|-----|------------|
|-----|------------|

| © 2700K    | Light Source | Luminaire |
|------------|--------------|-----------|
| Power      | 26W          | 31,7W     |
| Flux       | 2400lm       | 1820lm    |
| Efficiency | 92lm/W       | 57lm/W    |
| LOR        | -            | 76%       |
| UGR        | -            | <16       |