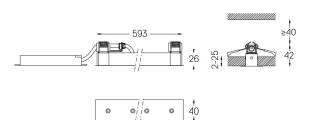

## inVision

26W / 1820Im / 2700K / On/Off / Flood 52° / 600mm

63333

Focal-lens with complex surface and individual complex surface rips to provide a focal point through an aperture for glare free area illumination. Special springs available on request.

## Finishes

O .01 White / RAL 9010 ● .02 Black / RAL 9005

The cutout dimensions are for plasterboard ceilings. For other type of material please contact: support@om-light.com

Data according to regulations 2019/2020/EU supplemented by 2021/341 |2019/2015/EU supplemented by 2021/340/EU Energy Consumption Labelling Ordinance. This product contains light sources of efficiency class F Model Identifier 4053560342H