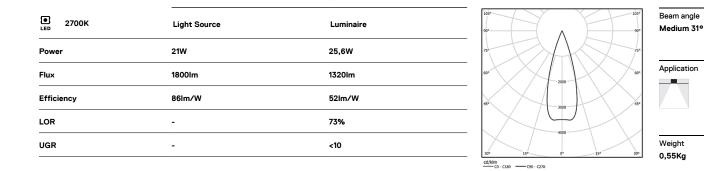

## inVision

21W / 1320lm / 2700K / On/Off / Medium 31° / 900mm

63334

Design: O/M + Bartenbach GmbH Luminaire with housing of aluminium profile with electrostatic 100% polyester paint with texturedfinish.

Focal-lens with complex surface and individual complex surface rips to provide a focal point through an aperture for glare free area illumination. Special springs available on request.

LED CRI>90 / >50.000h, L80/B10 / 2-step MacAdam Power supply included. IP20 | 230Vac | 50/60Hz