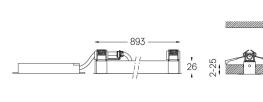

A7 26x894

≥40

42

Finishes

.01 White / RAL 9010
.02 Black / RAL 9005

The cutout dimensions are for plasterboard ceilings. For other type of material please contact: support@om-light.com

Data according to regulations