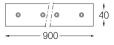

A7 26x894

≥40

42

Finishes

.01 White / RAL 9010
.02 Black / RAL 9005

The cutout dimensions are for plasterboard ceilings. For other type of material please contact: support@om-light.com

Data according to regulations