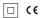

## inVision

39W / 2610lm / 2700K / On/Off / Medium 31° / 900mm

63335

Design: O/M + Bartenbach GmbH Luminaire with housing of aluminium profile with electrostatic 100% polyester paint with texturedfinish.

•

•

| 2700K      |              |           |  |
|------------|--------------|-----------|--|
|            | Light Source | Luminaire |  |
| Power      | 39W          | 45,9W     |  |
| Flux       | 3600lm       | 2610lm    |  |
| Efficiency | 92lm/W       | 57lm/W    |  |
| LOR        | -            | 73%       |  |
| UGR        | -            | <10       |  |
|            |              |           |  |