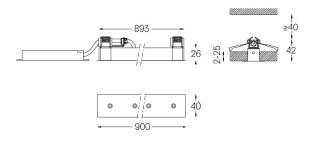

The cutout dimensions are for plasterboard ceilings. For other type of material please contact: support@om-light.com

Data according to regulations
2019/2020/EU supplemented by 2021/341 |2019/2015/EU
supplemented by 2021/340/EU Energy Consumption Labelling
Ordinance. This product contains light sources of efficiency class F
Model Identifier 4053560342LH