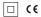

## inVision

21W / 1380lm / 2700K / On/Off / Flood 52° / 900mm

63336

Design: O/M + Bartenbach GmbH Luminaire with housing of aluminium profile with electrostatic 100% polyester paint with texturedfinish.

Focal-lens with complex surface and individual complex surface rips to provide a focal point through an aperture for glare free area illumination. Special springs available on request.

LED CRI>90 / >50.000h, L80/B10 / 2-step MacAdam Power supply included. IP20 | 230Vac | 50/60Hz

A7 26x894

≥40

42

26 57

40

0

Finishes

.01 White / RAL 9010
.02 Black / RAL 9005

The cutout dimensions are for plasterboard ceilings. For other type of material please contact: support@om-light.com

Data according to regulations

2019/2020/EU supplemented by 2021/341 |2019/2015/EU supplemented by 2021/340/EU Energy Consumption Labelling Ordinance. This product contains light sources of efficiency class F Model Identifier 4053560342L