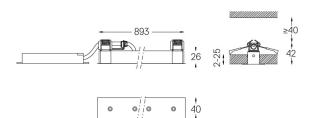

## Finishes

.01 White / RAL 9010.02 Black / RAL 9005

The cutout dimensions are for plasterboard ceilings. For other type of material please contact: support@om-light.com

Data according to regulations
2019/2020/EU supplemented by 2021/341 |2019/2015/EU
supplemented by 2021/340/EU Energy Consumption Labelling
Ordinance. This product contains light sources of efficiency class F
Model Identifier 4053560342H