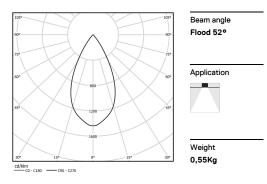

## inVision

39W / 2730lm / 2700K / On/Off / Flood 52° / 900mm

63337

Design: O/M + Bartenbach GmbH Luminaire with housing of aluminium profile with electrostatic 100% polyester paint with texturedfinish.

Focal-lens with complex surface and individual complex surface rips to provide a focal point through an aperture for glare free area illumination.

Special springs available on request.

LED CRI>90 / >50.000h, L80/B10 / 2-step MacAdam Power supply included. IP20 | 230Vac | 50/60Hz

•

•

| 2700K      | Light Source | Luminaire |
|------------|--------------|-----------|
| Power      | 39W          | 45,9W     |
| Flux       | 3600lm       | 2730lm    |
| Efficiency | 92lm/W       | 60lm/W    |
| LOR        | -            | 76%       |
| UGR        | -            | <16       |
|            |              |           |