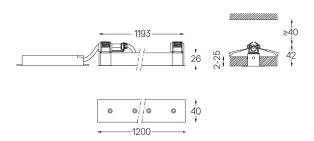

## inVision

52W / 3640lm / 2700K / On/Off / Flood 52° / 1200mm

63341

Focal-lens with complex surface and individual complex surface rips to provide a focal point through an aperture for glare free area illumination.

| mm | ∠√26×1194 |
|----|-----------|

Finishes

The cutout dimensions are for plasterboard ceilings. For other type of material please contact: support@om-light.com

Data according to regulations
2019/2020/EU supplemented by 2021/341 |2019/2015/EU
supplemented by 2021/340/EU Energy Consumption Labelling
Ordinance. This product contains light sources of efficiency class F
Model Identifier 4053560342H