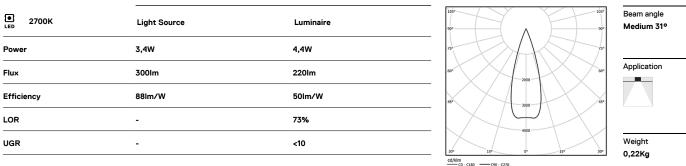

## inVision

3,4W / 220Im / 2700K / DALI / Medium 31º / 150mm

63342

Design: O/M + Bartenbach GmbH Luminaire with housing of aluminium profile with electrostatic 100% polyester paint with texturedfinish.

Focal-lens with complex surface and individual complex surface rips to provide a focal point through an aperture for glare free area illumination. Special springs available on request.

LED CRI>90 / >50.000h, L80/B10 / 2-step MacAdam Power supply included. IP20 | 230Vac | 50/60Hz

**m**m

ZZ 26x144

150

Finishes

O .01 White / RAL 9010 • .02 Black / RAL 9005

For the specific supply of "DALI 2" drivers, please contact: support@om-light.com