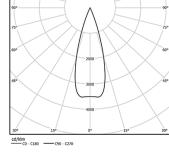

## inVision

3,4W / 220Im / 2700K / DALI / Medium 31º / 150mm

63342

Design: O/M + Bartenbach GmbH Luminaire with housing of aluminium profile with electrostatic 100% polyester paint with texturedfinish.

Focal-lens with complex surface and individual complex surface rips to provide a focal point through an aperture for glare free area illumination. Special springs available on request.

LED CRI>90 / >50.000h, L80/B10 / 2-step MacAdam Power supply included. IP20 | 230Vac | 50/60Hz

**m**m

ZZ 26x144

150

Finishes

O .01 White / RAL 9010 • .02 Black / RAL 9005

For the specific supply of "DALI 2" drivers, please contact: support@om-light.com