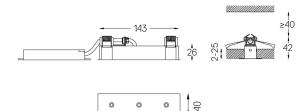

LED CRI>90 / >50.000h, L80/B10 / 2-step MacAdam Power supply included. IP20 | 230Vac | 50/60Hz

**m**m

ZZ 26x144

150

Finishes

O .01 White / RAL 9010 • .02 Black / RAL 9005

For the specific supply of "DALI 2" drivers, please contact: support@om-light.com

The cutout dimensions are for plasterboard ceilings. For other type of material please contact: support@om-light.com

Data according to regulations

2019/2020/EU supplemented by 2021/341 |2019/2015/EU supplemented by 2021/340/EU Energy Consumption Labelling Ordinance. This product contains a light source of efficiency class F Model Identifier 4053560262L