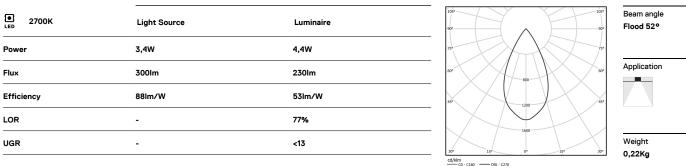

## inVision

3,4W / 230Im / 2700K / DALI / Flood 52° / 150mm

63344

Design: O/M + Bartenbach GmbH Luminaire with housing of aluminium profile with electrostatic 100% polyester paint with texturedfinish.

Focal-lens with complex surface and individual complex surface rips to provide a focal point through an aperture for glare free area illumination. Special springs available on request.

LED CRI>90 / >50.000h, L80/B10 / 2-step MacAdam Power supply included. IP20 | 230Vac | 50/60Hz

**m**m

ZZ 26x144

150

Finishes

O .01 White / RAL 9010 • .02 Black / RAL 9005

For the specific supply of "DALI 2" drivers, please contact: support@om-light.com