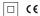

## inVision

6,5W / 455lm / 2700K / DALI / Flood 52° / 150mm

63345

Focal-lens with complex surface and individual complex surface rips to provide a focal point through an aperture for glare free area illumination.

Special springs available on request.

LED CRI>90 / >50.000h, L80/B10 / 2-step MacAdam Power supply included. IP20 | 230Vac | 50/60Hz

| <b>●</b> 2700K | Light Source | Luminaire |
|----------------|--------------|-----------|
| Power          | 6,5W         | 8,1W      |
| Flux           | 600lm        | 455lm     |
| Efficiency     | 92lm/W       | 56lm/W    |
| LOR            | -            | 76%       |
| UGR            | -            | <16       |