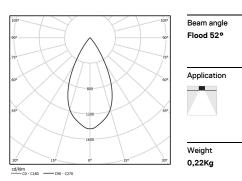

## inVision

6,5W / 455lm / 2700K / DALI / Flood 52° / 150mm

63345

Focal-lens with complex surface and individual complex surface rips to provide a focal point through an aperture for glare free area illumination.

Special springs available on request.

LED CRI>90 / >50.000h, L80/B10 / 2-step MacAdam Power supply included. IP20 | 230Vac | 50/60Hz

| <b>●</b> 2700K | Light Source | Luminaire |
|----------------|--------------|-----------|
| Power          | 6,5W         | 8,1W      |
| Flux           | 600lm        | 455lm     |
| Efficiency     | 92lm/W       | 56lm/W    |
| LOR            | -            | 76%       |
| UGR            | -            | <16       |