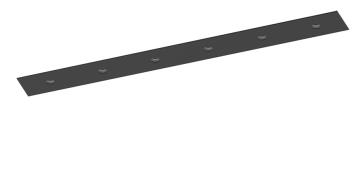

mm

⊿ 26x294

- 300

## Finishes

.01 White / RAL 9010
.02 Black / RAL 9005

.02 Black / RAL 9005

For the specific supply of "DALI 2" drivers, please contact: support@om-light.com

The cutout dimensions are for plasterboard ceilings. For other type of material please contact: support@om-light.com