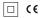

## inVision

6,7W / 440lm / 2700K / DALI / Medium 31° / 300mm

63346

Design: O/M + Bartenbach GmbH Luminaire with housing of aluminium profile with electrostatic 100% polyester paint with texturedfinish.

Focal-lens with complex surface and individual complex surface rips to provide a focal point through an aperture for glare free area illumination. Special springs available on request.

LED CRI>90 / >50.000h, L80/B10 / 2-step MacAdam Power supply included. IP20 | 230Vac | 50/60Hz

Data according to regulations

2019/2020/EU supplemented by 2021/341 |2019/2015/EU supplemented by 2021/340/EU Energy Consumption Labelling Ordinance. This product contains a light source of efficiency class F Model Identifier 4053560342L