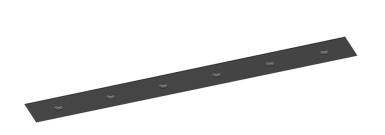

## inVision

13W / 870lm / 2700K / DALI / Medium 31° / 300mm

63347

Design: O/M + Bartenbach GmbH Luminaire with housing of aluminium profile with electrostatic 100% polyester paint with texturedfinish.

Focal-lens with complex surface and individual complex surface rips to provide a focal point through an aperture for glare free area illumination. Special springs available on request.

O .01 White / RAL 9010 ● .02 Black / RAL 9005

40 0110 - 300

For the specific supply of "DALI 2" drivers, please contact: support@om-light.com

The cutout dimensions are for plasterboard ceilings. For other type of material please contact: support@om-light.com