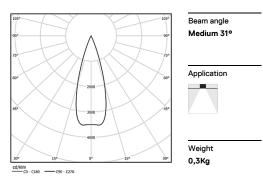

LED CRI>90 / >50.000h, L80/B10 / 2-step MacAdam Power supply included. IP20 | 230Vac | 50/60Hz

| 2700K      | Light Source | Luminaire |
|------------|--------------|-----------|
| Power      | 13W          | 15,9W     |
| Flux       | 1200lm       | 870lm     |
| Efficiency | 92lm/W       | 55lm/W    |
| LOR        | -            | 73%       |
| UGR        | -            | <10       |
|            |              |           |