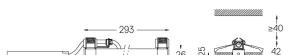

O .01 White / RAL 9010 ● .02 Black / RAL 9005

40 0110 - 300

For the specific supply of "DALI 2" drivers, please contact: support@om-light.com

The cutout dimensions are for plasterboard ceilings. For other type of material please contact: support@om-light.com