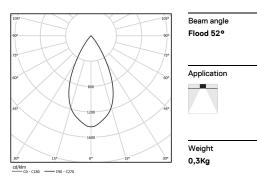

## inVision

6,7W / 460lm / 2700K / DALI / Flood 52° / 300mm

63348

Design: O/M + Bartenbach GmbH Luminaire with housing of aluminium profile with electrostatic 100% polyester paint with texturedfinish.

Focal-lens with complex surface and individual complex surface rips to provide a focal point through an aperture for glare free area illumination. Special springs available on request.