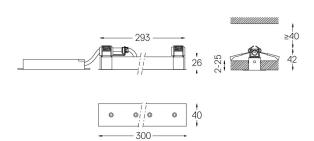

## inVision

6,7W / 460lm / 2700K / DALI / Flood 52° / 300mm

63348

Design: O/M + Bartenbach GmbH Luminaire with housing of aluminium profile with electrostatic 100% polyester paint with texturedfinish.

Focal-lens with complex surface and individual complex surface rips to provide a focal point through an aperture for glare free area illumination. Special springs available on request.

## Finishes

For the specific supply of "DALI 2" drivers, please contact: support@om-light.com

The cutout dimensions are for plasterboard ceilings. For other type of material please contact: support@om-light.com