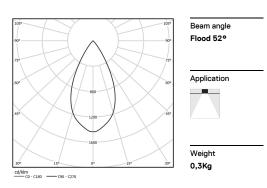

## inVision

13W / 910lm / 2700K / DALI / Flood 52° / 300mm

63349

Design: O/M + Bartenbach GmbH Luminaire with housing of aluminium profile with electrostatic 100% polyester paint with texturedfinish.

Focal-lens with complex surface and individual complex surface rips to provide a focal point through an aperture for glare free area illumination. Special springs available on request.

LED CRI>90 / >50.000h, L80/B10 / 2-step MacAdam Power supply included. IP20 | 230Vac | 50/60Hz

|--|

| <b>1</b> 2700K | Light Source | Luminaire |
|----------------|--------------|-----------|
| Power          | 13W          | 15,9W     |
| Flux           | 1200lm       | 910lm     |
| Efficiency     | 92lm/W       | 57lm/W    |
| LOR            | -            | 76%       |
| UGR            | -            | <16       |