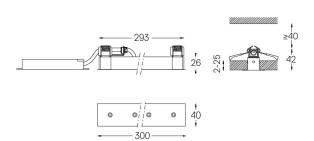

mm ∠Z 26x294

O .01 White / RAL 9010

For the specific supply of "DALI 2" drivers, please contact: support@om-light.com

The cutout dimensions are for plasterboard ceilings. For other type of material please contact: support@om-light.com