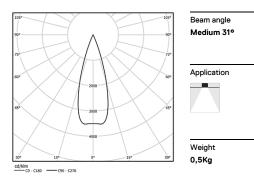

## inVision

14W / 880lm / 2700K / DALI / Medium 31° / 600mm

63350

Focal-lens with complex surface and individual complex surface rips to provide a focal point through an aperture for glare free area illumination. Special springs available on request.

LED CRI>90 / >50.000h, L80/B10 / 2-step MacAdam Power supply included. IP20 | 230Vac | 50/60Hz

| <b>1</b> 2700K | Light Source | Luminaire |
|----------------|--------------|-----------|
| Power          | 14W          | 17,1W     |
| Flux           | 1200lm       | 880lm     |
| Efficiency     | 86lm/W       | 52lm/W    |
| LOR            | -            | 73%       |
| UGR            | -            | <10       |