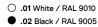

## inVision

14W / 880lm / 2700K / DALI / Medium 31° / 600mm

63350

Focal-lens with complex surface and individual complex surface rips to provide a focal point through an aperture for glare free area illumination. Special springs available on request.

For the specific supply of "DALI 2" drivers, please contact: support@om-light.com

The cutout dimensions are for plasterboard ceilings. For other type of material please contact: support@om-light.com