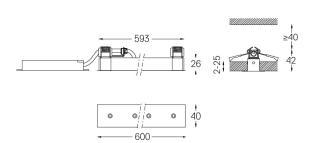

## inVision

14W / 920lm / 2700K / DALI / Flood 52° / 600mm

63352

Focal-lens with complex surface and individual complex surface rips to provide a focal point through an aperture for glare free area illumination. Special springs available on request.

O .01 White / RAL 9010

For the specific supply of "DALI 2" drivers, please contact: support@om-light.com

The cutout dimensions are for plasterboard ceilings. For other type of material please contact: support@om-light.com