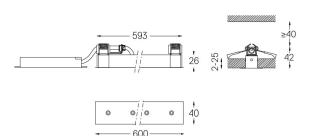

## inVision

26W / 1820lm / 2700K / DALI / Flood 52° / 600mm

63353

Focal-lens with complex surface and individual complex surface rips to provide a focal point through an aperture for glare free area illumination.

## Finishes

.01 White / RAL 9010.02 Black / RAL 9005

For the specific supply of "DALI 2" drivers, please contact: support@om-light.com

The cutout dimensions are for plasterboard ceilings. For other type of material please contact: support@om-light.com