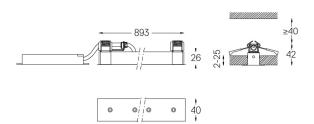

| Γ | mm | /a726x894 |
|---|----|-----------|

900-

## Finishes

O .01 White / RAL 9010

● .02 Black / RAL 9005

For the specific supply of "DALI 2" drivers, please contact: support@om-light.com

The cutout dimensions are for plasterboard ceilings. For other type of material please contact: support@om-light.com