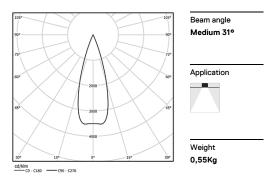

## inVision

21W / 1320lm / 2700K / DALI / Medium 31° / 900mm

63354

Design: O/M + Bartenbach GmbH Luminaire with housing of aluminium profile with electrostatic 100% polyester paint with texturedfinish.

Focal-lens with complex surface and individual complex surface rips to provide a focal point through an aperture for glare free area illumination.

Special springs available on request.

LED CRI>90 / >50.000h, L80/B10 / 2-step MacAdam Power supply included. IP20 | 230Vac | 50/60Hz

•

| 10 2700K   | Light Source | Luminaire |  |
|------------|--------------|-----------|--|
| Power      | 21W          | 25,6W     |  |
| Flux       | 1800lm       | 1320lm    |  |
| Efficiency | 86lm/W       | 52lm/W    |  |
| LOR        | -            | 73%       |  |
| UGR        | -            | <10       |  |
|            |              |           |  |