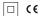

## inVision

39W / 2610lm / 2700K / DALI / Medium 31° / 900mm

63355

Design: O/M + Bartenbach GmbH Luminaire with housing of aluminium profile with electrostatic 100% polyester paint with texturedfinish.

Focal-lens with complex surface and individual complex surface rips to provide a focal point through an aperture for glare free area illumination.

Special springs available on request.

LED CRI>90 / >50.000h, L80/B10 / 2-step MacAdam Power supply included. IP20 | 230Vac | 50/60Hz

•

•

| 2700K      | Light Source | Luminaire |
|------------|--------------|-----------|
| Power      | 39W          | 45,9W     |
| Flux       | 3600lm       | 2610lm    |
| Efficiency | 92lm/W       | 57lm/W    |
| LOR        | -            | 73%       |
| UGR        | -            | <10       |
|            |              |           |