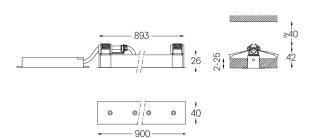

## Finishes

.01 White / RAL 9010.02 Black / RAL 9005

For the specific supply of "DALI 2" drivers, please contact: support@om-light.com

The cutout dimensions are for plasterboard ceilings. For other type of material please contact: support@om-light.com