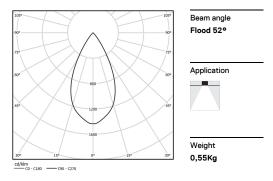

## inVision

21W / 1380lm / 2700K / DALI / Flood 52° / 900mm

63356

Design: O/M + Bartenbach GmbH Luminaire with housing of aluminium profile with electrostatic 100% polyester paint with texturedfinish.

Focal-lens with complex surface and individual complex surface rips to provide a focal point through an aperture for glare free area illumination.

Special springs available on request.

LED CRI>90 / >50.000h, L80/B10 / 2-step MacAdam Power supply included. IP20 | 230Vac | 50/60Hz

•

•

| 2700K      | Light Source | Luminaire |
|------------|--------------|-----------|
| Power      | 21W          | 25,6W     |
| Flux       | 1800lm       | 1380lm    |
| Efficiency | 86lm/W       | 54lm/W    |
| LOR        | -            | 77%       |
| UGR        | -            | <13       |
|            |              |           |