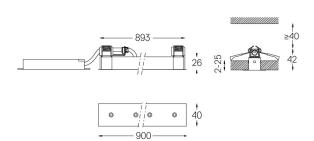

## inVision

21W / 1380lm / 2700K / DALI / Flood 52° / 900mm

63356

Design: O/M + Bartenbach GmbH Luminaire with housing of aluminium profile with electrostatic 100% polyester paint with texturedfinish.

Focal-lens with complex surface and individual complex surface rips to provide a focal point through an aperture for glare free area illumination.