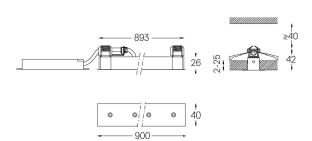

| □ mm |  | /4726x894 |
|------|--|-----------|

Model Identifier 4053560342H

Finishes

For the specific supply of "DALI 2" drivers, please contact: support@om-light.com

The cutout dimensions are for plasterboard ceilings. For other type of material please contact: support@om-light.com