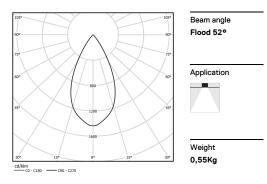

## inVision

39W / 2730lm / 2700K / DALI / Flood 52° / 900mm

63357

Design: O/M + Bartenbach GmbH Luminaire with housing of aluminium profile with electrostatic 100% polyester paint with texturedfinish.

Focal-lens with complex surface and individual complex surface rips to provide a focal point through an aperture for glare free area illumination.

Special springs available on request.

LED CRI>90 / >50.000h, L80/B10 / 2-step MacAdam Power supply included. IP20 | 230Vac | 50/60Hz

•

| 2700K      | Light Source | Luminaire |  |
|------------|--------------|-----------|--|
| Power      | 39W          | 45,9W     |  |
| Flux       | 3600lm       | 2730lm    |  |
| Efficiency | 92lm/W       | 60lm/W    |  |
| LOR        | -            | 76%       |  |
| UGR        | -            | <16       |  |
|            |              |           |  |