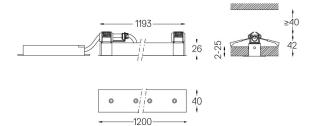

## inVision

52W / 3480lm / 2700K / DALI / Medium 31° / 1200mm

63359

Design: O/M + Bartenbach GmbH Luminaire with housing of aluminium profile with electrostatic 100% polyester paint with texturedfinish.

Focal-lens with complex surface and individual complex surface rips to provide a focal point through an aperture for glare free area illumination. Special springs available on request.

support@om-light.com

The cutout dimensions are for plasterboard ceilings. For other type of material please contact: support@om-light.com

Data according to regulations

2019/2020/EU supplemented by 2021/341 |2019/2015/EU supplemented by 2021/340/EU Energy Consumption Labelling Ordinance. This product contains light sources of efficiency class F Model Identifier 4053560342LH