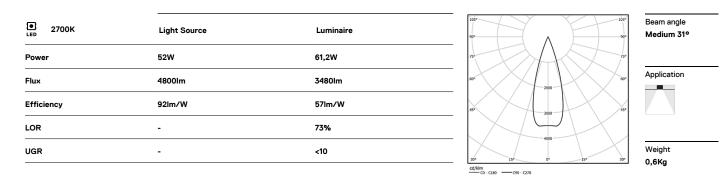

## inVision

52W / 3480lm / 2700K / DALI / Medium 31° / 1200mm

63359

Design: O/M + Bartenbach GmbH Luminaire with housing of aluminium profile with electrostatic 100% polyester paint with texturedfinish.

Focal-lens with complex surface and individual complex surface rips to provide a focal point through an aperture for glare free area illumination. Special springs available on request.

LED CRI>90 / >50.000h, L80/B10 / 2-step MacAdam Power supply included. IP20 | 230Vac | 50/60Hz

1 mm

ZZ 26x1194

.01 White / RAL 9010
.02 Black / RAL 9005

For the specific supply of "DALI 2" drivers, please contact: