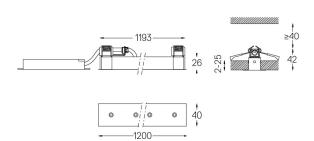

For the specific supply of "DALI 2" drivers, please contact: support@om-light.com

The cutout dimensions are for plasterboard ceilings. For other type of material please contact: support@om-light.com