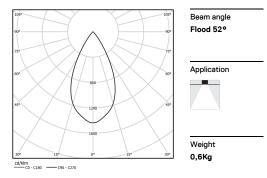

## inVision

27W / 1840lm / 2700K / DALI / Flood 52° / 1200mm

63360

Focal-lens with complex surface and individual complex surface rips to provide a focal point through an aperture for glare free area illumination. Special springs available on request.

LED CRI>90 / >50.000h, L80/B10 / 2-step MacAdam Power supply included. IP20 | 230Vac | 50/60Hz

| ( | ( |
|---|---|
|   |   |

| <b>1</b> 2700K | Light Source | Luminaire |
|----------------|--------------|-----------|
| Power          | 27W          | 32,9W     |
| Flux           | 2400lm       | 1840lm    |
| Efficiency     | 89lm/W       | 56lm/W    |
| LOR            | -            | 77%       |
| UGR            | -            | <13       |