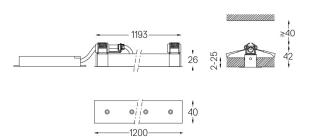

## Finishes

.01 White / RAL 9010.02 Black / RAL 9005

For the specific supply of "DALI 2" drivers, please contact: support@om-light.com

The cutout dimensions are for plasterboard ceilings. For other type of material please contact: support@om-light.com