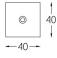

LED CRI>90 / >50.000h, L80/B10 / 2-step MacAdam Power supply included. IP20 | 230Vac | 50/60Hz

```
_____mm
```

⊿ 26x26

## Finishes

.01 White / RAL 9010
02 Black / RAL 9005

• .02 Black / RAL 9005

The cutout dimensions are for plasterboard ceilings. For other type of material please contact: support@om-light.com

Data according to regulations