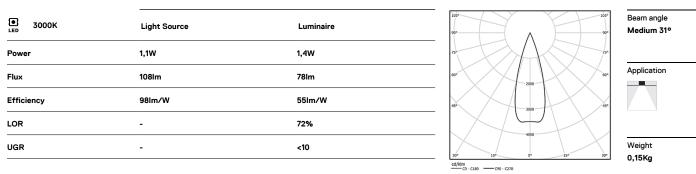

## inVision

1,1W / 78lm / 3000K / On/Off / Medium 31° / 40mm

63362

Design: O/M + Bartenbach GmbH Luminaire with housing of aluminium profile with electrostatic 100% polyester paint with texturedfinish.

Focal-lens with complex surface and individual complex surface rips to provide a focal point through an aperture for glare free area illumination. Special springs available on request.

LED CRI>90 / >50.000h, L80/B10 / 2-step MacAdam Power supply included. IP20 | 230Vac | 50/60Hz

```
_____mm
```

⊿ 26x26