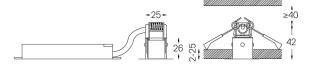

LED CRI>90 / >50.000h, L80/B10 / 2-step MacAdam Power supply included. IP20 | 230Vac | 50/60Hz

```
_____mm
```

⊿ 26x26

## Finishes

.01 White / RAL 9010
02 Black / RAL 9005

• .02 Black / RAL 9005

The cutout dimensions are for plasterboard ceilings. For other type of material please contact: support@om-light.com

Data according to regulations