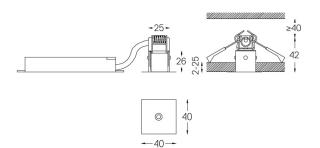

## Finishes

.01 White / RAL 9010.02 Black / RAL 9005

The cutout dimensions are for plasterboard ceilings. For other type of material please contact: support@om-light.com

Data according to regulations
2019/2020/EU supplemented by 2021/341 |2019/2015/EU
supplemented by 2021/340/EU Energy Consumption Labelling
Ordinance. This product contains a light source of efficiency class E
Model Identifier 4053560268H