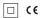

## inVision

2,2W / 157lm / 3000K / On/Off / Medium 31° / 40mm

63363

Design: O/M + Bartenbach GmbH Luminaire with housing of aluminium profile with electrostatic 100% polyester paint with texturedfinish.

Focal-lens with complex surface and individual complex surface rips to provide a focal point through an aperture for glare free area illumination.

Special springs available on request.

LED CRI>90 / >50.000h, L80/B10 / 2-step MacAdam Power supply included. IP20 | 230Vac | 50/60Hz

| <b>●</b> 3000K | Light Source | Luminaire |
|----------------|--------------|-----------|
| Power          | 2,2W         | 2,8W      |
| Flux           | 215lm        | 157lm     |
| Efficiency     | 98lm/W       | 56lm/W    |
| LOR            | -            | 73%       |
| UGR            | -            | <10       |
|                |              |           |