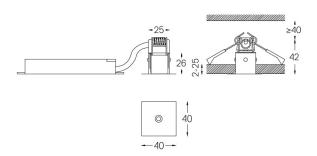

.01 White / RAL 9010.02 Black / RAL 9005

The cutout dimensions are for plasterboard ceilings. For other type of material please contact: support@om-light.com

Data according to regulations
2019/2020/EU supplemented by 2021/341 |2019/2015/EU
supplemented by 2021/340/EU Energy Consumption Labelling
Ordinance. This product contains a light source of efficiency class E
Model Identifier 4053560268L