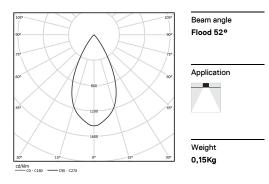

## inVision

1,1W / 82lm / 3000K / On/Off / Flood 52° / 40mm

63364

Design: O/M + Bartenbach GmbH Luminaire with housing of aluminium profile with electrostatic 100% polyester paint with texturedfinish.

Focal-lens with complex surface and individual complex surface rips to provide a focal point through an aperture for glare free area illumination.

Special springs available on request.

LED CRI>90 / >50.000h, L80/B10 / 2-step MacAdam Power supply included. IP20 | 230Vac | 50/60Hz

| 1000K      | Light Source | Luminaire |
|------------|--------------|-----------|
| Power      | 1,1W         | 1,4W      |
| Flux       | 108lm        | 82lm      |
| Efficiency | 98lm/W       | 58lm/W    |
| LOR        | -            | 76%       |
| UGR        | -            | <16       |
|            |              |           |