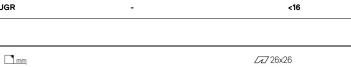

Special springs available on request.

LED CRI>90 / >50.000h, L80/B10 / 2-step MacAdam Power supply included. IP20 | 230Vac | 50/60Hz

| 1000K      | Light Source | Luminaire |
|------------|--------------|-----------|
| Power      | 1,1W         | 1,4W      |
| Flux       | 108lm        | 82lm      |
| Efficiency | 98lm/W       | 58lm/W    |
| LOR        | -            | 76%       |
| UGR        | -            | <16       |
|            |              |           |