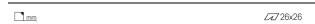

<del>---</del>40--

Finishes

.01 White / RAL 9010.02 Black / RAL 9005

The cutout dimensions are for plasterboard ceilings. For other type of material please contact: support@om-light.com

Data according to regulations
2019/2020/EU supplemented by 2021/341 |2019/2015/EU
supplemented by 2021/340/EU Energy Consumption Labelling
Ordinance. This product contains a light source of efficiency class E
Model Identifier 4053560268H