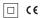

## inVision

2,2W / 163Im / 3000K / On/Off / Flood 52° / 40mm

63365

Design: O/M + Bartenbach GmbH Luminaire with housing of aluminium profile with electrostatic 100% polyester paint with texturedfinish.

Focal-lens with complex surface and individual complex surface rips to provide a focal point through an aperture for glare free area illumination.

Special springs available on request.

LED CRI>90 / >50.000h, L80/B10 / 2-step MacAdam Power supply included. IP20 | 230Vac | 50/60Hz

| 3000K      | Light Source | Luminaire |
|------------|--------------|-----------|
| Power      | 2,2W         | 2,8W      |
| Flux       | 215lm        | 163lm     |
| Efficiency | 98lm/W       | 58lm/W    |
| LOR        | -            | 76%       |
| UGR        | -            | <16       |
|            |              |           |