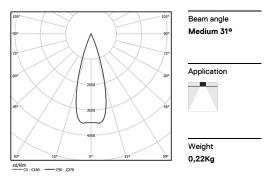

## inVision

3,4W / 235lm / 3000K / On/Off / Medium 31° / 150mm

63366

Focal-lens with complex surface and individual complex surface rips to provide a focal point through an aperture for glare free area illumination.

Special springs available on request.

LED CRI>90 / >50.000h, L80/B10 / 2-step MacAdam Power supply included. IP20 | 230Vac | 50/60Hz

| 3000K      | Light Source | Luminaire |
|------------|--------------|-----------|
| Power      | 3,4W         | 4,4W      |
| Flux       | 323lm        | 235lm     |
| Efficiency | 95lm/W       | 54lm/W    |
| LOR        | -            | 73%       |
| UGR        | -            | <10       |
|            |              |           |