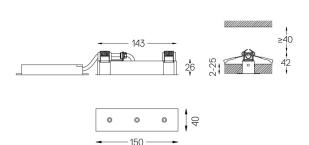

÷ •

Finishes

O .01 White / RAL 9010

● .02 Black / RAL 9005

The cutout dimensions are for plasterboard ceilings. For other type of material please contact: support@om-light.com

Data according to regulations
2019/2020/EU supplemented by 2021/341 |2019/2015/EU
supplemented by 2021/340/EU Energy Consumption Labelling
Ordinance. This product contains a light source of efficiency class E
Model Identifier 4053560263L