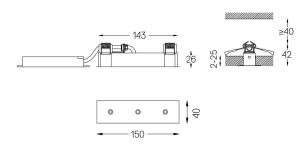

## inVision

3,4W / 245lm / 3000K / On/Off / Flood 52° / 150mm

Design: O/M + Bartenbach GmbH

63368

Focal-lens with complex surface and individual complex surface rips to provide a focal point through an aperture for glare free area illumination.

The cutout dimensions are for plasterboard ceilings. For other type of material please contact: support@om-light.com

Data according to regulations
2019/2020/EU supplemented by 2021/341 |2019/2015/EU
supplemented by 2021/340/EU Energy Consumption Labelling
Ordinance. This product contains a light source of efficiency class E
Model Identifier 4053560263L