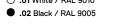

## inVision

6,7W / 470lm / 3000K / On/Off / Medium 31° / 300mm

63370

Design: O/M + Bartenbach GmbH Luminaire with housing of aluminium profile with electrostatic 100% polyester paint with texturedfinish.

Focal-lens with complex surface and individual complex surface rips to provide a focal point through an aperture for glare free area illumination. Special springs available on request.

LED CRI>90 / >50.000h, L80/B10 / 2-step MacAdam Power supply included. IP20 | 230Vac | 50/60Hz

O .01 White / RAL 9010

The cutout dimensions are for plasterboard ceilings. For other type of material please contact: support@om-light.com

Data according to regulations 2019/2020/EU supplemented by 2021/341 |2019/2015/EU supplemented by 2021/340/EU Energy Consumption Labelling Ordinance. This product contains a light source of efficiency class E Model Identifier 4053560343L