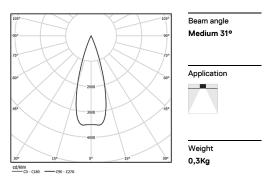

| 3000K      | Light Source | Luminaire |
|------------|--------------|-----------|
| Power      | 6,7W         | 8,4W      |
| Flux       | 645lm        | 470lm     |
| Efficiency | 96lm/W       | 59lm/W    |
| LOR        | -            | 73%       |
| UGR        | -            | <10       |
|            |              |           |