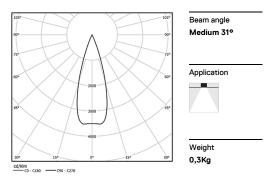

## inVision

13W / 940lm / 3000K / On/Off / Medium 31° / 300mm

63371

Design: O/M + Bartenbach GmbH Luminaire with housing of aluminium profile with electrostatic 100% polyester paint with texturedfinish.

Focal-lens with complex surface and individual complex surface rips to provide a focal point through an aperture for glare free area illumination. Special springs available on request.

LED CRI>90 / >50.000h, L80/B10 / 2-step MacAdam Power supply included. IP20 | 230Vac | 50/60Hz

| 3000K      | Light Source | Luminaire |
|------------|--------------|-----------|
| Power      | 13W          | 15,9W     |
| Flux       | 1290lm       | 940lm     |
| Efficiency | 99lm/W       | 59lm/W    |
| LOR        | -            | 73%       |
| UGR        | -            | <10       |
|            |              |           |