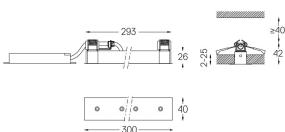

The cutout dimensions are for plasterboard ceilings. For other type of material please contact: support@om-light.com

Data according to regulations 2019/2020/EU supplemented by 2021/341 |2019/2015/EU supplemented by 2021/340/EU Energy Consumption Labelling Ordinance. This product contains a light source of efficiency class E Model Identifier 4053560343L