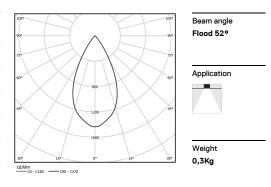

## inVision

6,7W / 490lm / 3000K / On/Off / Flood 52° / 300mm

63372

Design: O/M + Bartenbach GmbH Luminaire with housing of aluminium profile with electrostatic 100% polyester paint with texturedfinish.

Focal-lens with complex surface and individual complex surface rips to provide a focal point through an aperture for glare free area illumination. Special springs available on request.

LED CRI>90 / >50.000h, L80/B10 / 2-step MacAdam Power supply included. IP20 | 230Vac | 50/60Hz

| Light Source | Luminaire               |
|--------------|-------------------------|
| 6,7W         | 8,4W                    |
| 645lm        | 490lm                   |
| 96lm/W       | 61lm/W                  |
| -            | 76%                     |
| -            | <13                     |
|              | 6,7W<br>645Im<br>96Im/W |