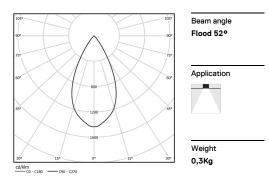

## inVision

13W / 980lm / 3000K / On/Off / Flood 52° / 300mm

63373

Design: O/M + Bartenbach GmbH Luminaire with housing of aluminium profile with electrostatic 100% polyester paint with texturedfinish.

Focal-lens with complex surface and individual complex surface rips to provide a focal point through an aperture for glare free area illumination. Special springs available on request.

LED CRI>90 / >50.000h, L80/B10 / 2-step MacAdam Power supply included. IP20 | 230Vac | 50/60Hz

| 3000K      | Light Source | Luminaire |
|------------|--------------|-----------|
| Power      | 13W          | 15,9W     |
| Flux       | 1290lm       | 980lm     |
| Efficiency | 99lm/W       | 62lm/W    |
| LOR        | -            | 76%       |
| UGR        | -            | <16       |