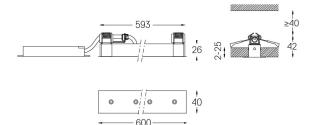

LED CRI>90 / >50.000h, L80/B10 / 2-step MacAdam Power supply included. IP20 | 230Vac | 50/60Hz

nm.

⊿ 26x594

.01 White / RAL 9010
.02 Black / RAL 9005

The cutout dimensions are for plasterboard ceilings. For other type of material please contact: support@om-light.com