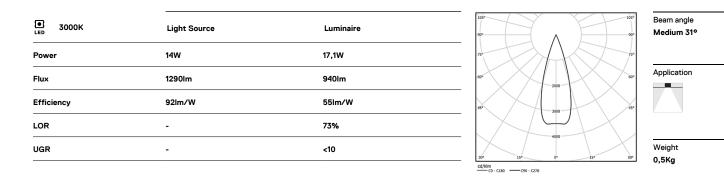

## inVision

14W / 940Im / 3000K / On/Off / Medium 31° / 600mm

63374

Design: O/M + Bartenbach GmbH Luminaire with housing of aluminium profile with electrostatic 100% polyester paint with texturedfinish.

Focal-lens with complex surface and individual complex surface rips to provide a focal point through an aperture for glare free area illumination. Special springs available on request.

LED CRI>90 / >50.000h, L80/B10 / 2-step MacAdam Power supply included. IP20 | 230Vac | 50/60Hz

nm.

⊿ 26x594

.01 White / RAL 9010
.02 Black / RAL 9005

The cutout dimensions are for plasterboard ceilings. For other type of material please contact: support@om-light.com