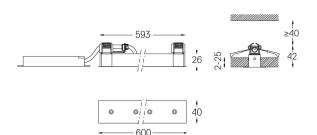

Beam angle

Application

Weight 0,5Kg

| mm | ∠Z 26x594 |
|----|-----------|

Light Source

14W

1290lm

92lm/W