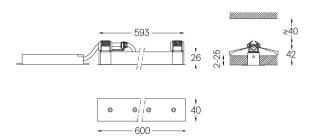

Finishes

The cutout dimensions are for plasterboard ceilings. For other type of material please contact: support@om-light.com

Data according to regulations
2019/2020/EU supplemented by 2021/341 |2019/2015/EU
supplemented by 2021/340/EU Energy Consumption Labelling
Ordinance. This product contains light sources of efficiency class E
Model Identifier 4053560343H