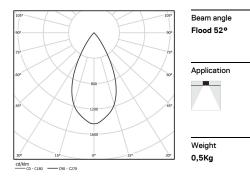

## inVision

26W / 1960lm / 3000K / On/Off / Flood 52° / 600mm

63377

Focal-lens with complex surface and individual complex surface rips to provide a focal point through an aperture for glare free area illumination.

Special springs available on request.

LED CRI>90 / >50.000h, L80/B10 / 2-step MacAdam Power supply included. IP20 | 230Vac | 50/60Hz

| 3000K      | Light Source | Luminaire |
|------------|--------------|-----------|
| Power      | 26W          | 31,7W     |
| Flux       | 2580lm       | 1960lm    |
| Efficiency | 99Im/W       | 62lm/W    |
| LOR        | -            | 76%       |
| UGR        | -            | <16       |
|            |              |           |