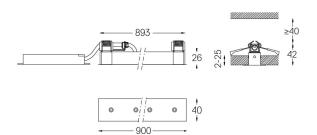

Application Weight 0,55Kg

mm △726x894

## Finishes

O .01 White / RAL 9010 ● .02 Black / RAL 9005

The cutout dimensions are for plasterboard ceilings. For other type of material please contact: support@om-light.com

Data according to regulations 2019/2020/EU supplemented by 2021/341 |2019/2015/EU supplemented by 2021/340/EU Energy Consumption Labelling Ordinance. This product contains light sources of efficiency class E Model Identifier 4053560343L