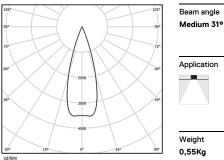

•

| 1000K      | Light Source | Luminaire |  |
|------------|--------------|-----------|--|
| Power      | 21W          | 25,6W     |  |
| Flux       | 1935lm       | 1410lm    |  |
| Efficiency | 92lm/W       | 55lm/W    |  |
| LOR        | -            | 73%       |  |
| UGR        | -            | <10       |  |
|            |              |           |  |

Application Weight 0,55Kg

mm △726x894